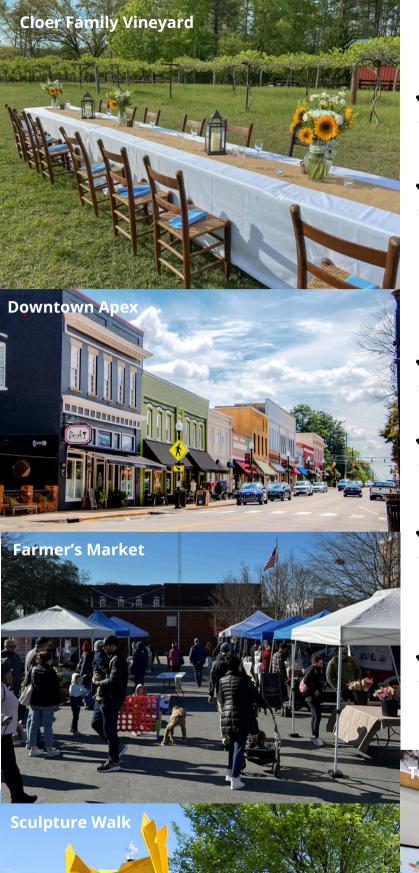

**Experience Mad Splatter,** art studio 2016 Creekside Landing Drive

Visit Cloer Family Vineyards, winery 8624 Castleberry Drive

Dinner at Daniel's, Italian restaurant 1430 W Williams Street

**Breakfast at Peak City Diner** 802 Perry Road